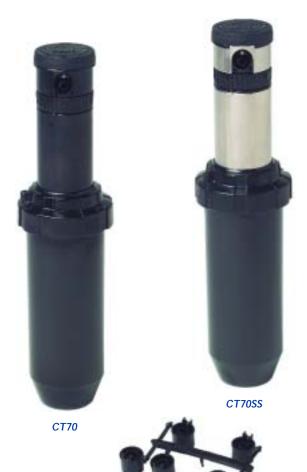

# CT70 ROTARY SPRINKLER

Take the Turbo Target Practice Challenge
SEE PAGE 36

| MODEL SPECIFICATION                   |                                |
|---------------------------------------|--------------------------------|
| CT70                                  | Adjustable arc                 |
| CT70-36                               | Full circle                    |
| CT70SS                                | Stainless steel adjustable arc |
| CT70SS-36                             | Stainless steel full circle    |
| International Threads: Add ISO suffix |                                |